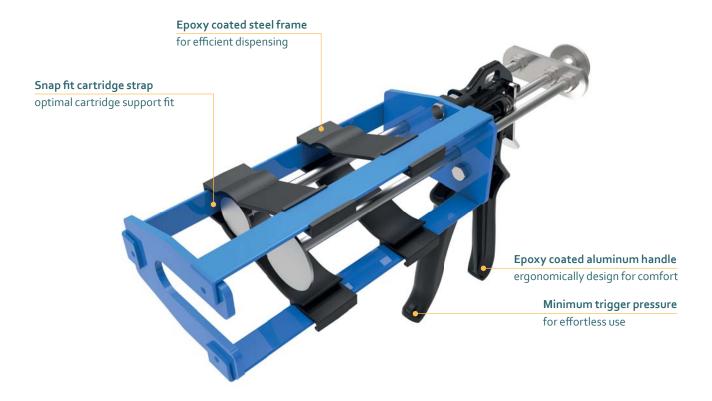

### **FEATURES**

- High quality cast aluminum handle For day long comfortable use
- Epoxy coated steel frame support For efficient dispensing
- Sintered alloy catch plate
- Snap fit cartridge strap
- Customization possible

### **BENEFITS**

- Wear compensation device (WCD)
- For optimal cartridge support
- Customer labelling