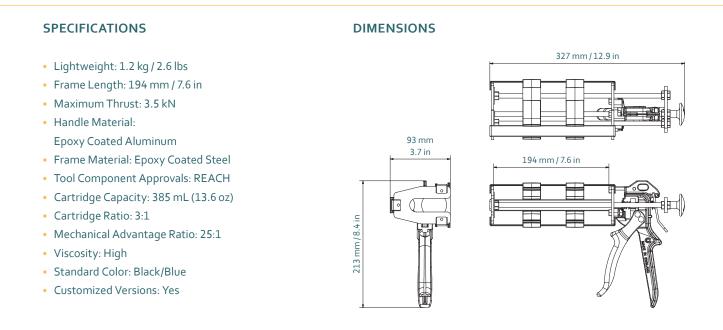

# **RBM 385X 385 ML CARTRIDGE DISPENSER**



### **FEATURES**

- High quality cast aluminum handle For day long comfortable use
- Epoxy coated steel frame support For efficient dispensing
- Sintered alloy catch plate
- Snap fit cartridge strap
- Customization possible

### **BENEFITS**

- Wear compensation device (WCD)
- For optimal cartridge support
- Customer labelling

## **APPLICATIONS**



Model shown: RBM 385X 385 mL





## THE RBM 385X 2-COMPONENT MANUAL DISPENSER HAS A HIGH-POWERED 25:1 MECHANISM DESIGNED FOR USE WITH HIGH VISCOSITY SEALANTS AND ADHESIVES.



| Part number         |        |            |
|---------------------|--------|------------|
| DM2C 385-03-r25-001 | 177829 | 10 per Box |

### MATCHING MIXPAC<sup>™</sup> SIDE-BY-SIDE CARTRIDGES

### COMPATIBLE SIDE-BY-SIDE CARTRIDGES



| 1 | 171.0  | 6.73   |
|---|--------|--------|
| а | Ø 54.4 | Ø 2.14 |
| b | Ø 32.6 | Ø1.28  |
| с | 90.0   | 3.54   |

#### **MATCHING ACCESSORIES**