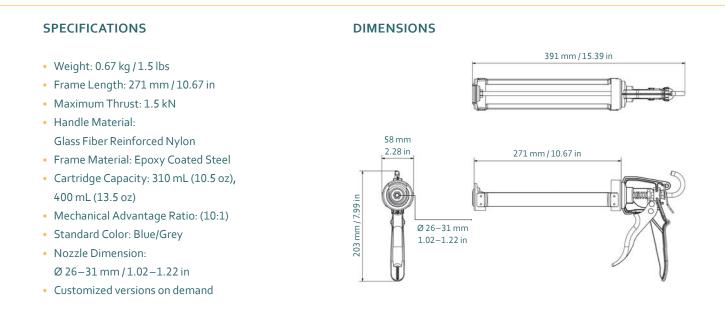

# MIDIFLOW<sup>™</sup> CARTRIDGE 310/400 ML CARTRIDGE DISPENSER

Model shown: MidiFlow Cartridge 400 mL