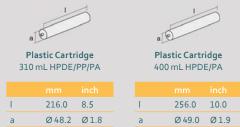

<sup>™</sup> CARTRIDGE 310/400 ML CARTRIDGE DISPENSER



Model shown: MidiFlow Cartridge 400 mL

## FEATURES

- Ergonomically designed handle
- U-opening rotating steel frame
- Curved rod end
- Wear compensation sleeve

### BENEFITS

- Lightweight highly durable
- Ease of cartridge insertion and removal
- Convenient tool support and storage
- For increased durability

#### **APPLICATIONS**



## **PRODUCT BY RANGE**



## THE MIDIFLOW 1-COMPONENT MANUAL DISPENSER IS A LIGHT-WEIGHT HIGHLY DURABLE DISPENSER WITH U-OPENING STEEL FRAME FOR EASY INSERTION AND REMOVAL OF CARTRIDGES.



| Product            |        | Packaging  |
|--------------------|--------|------------|
| DM1C400-ca-r10-001 | 181192 | 10 per Box |

#### MATCHING MIXPAC<sup>™</sup> CARTRIDGES

#### **COMPATIBLE CARTRIDGES**