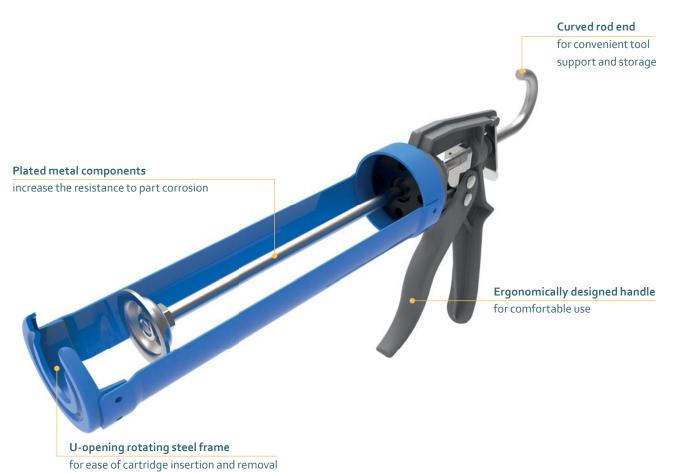

## FEATURES

- Ergonomically designed handle
- U-opening rotating steel frame
- Curved rod end
- Wear compensation sleeve

### BENEFITS

- Lightweight highly durable
- Ease of cartridge insertion and removal
- Convenient tool support and storage
- For increased durability